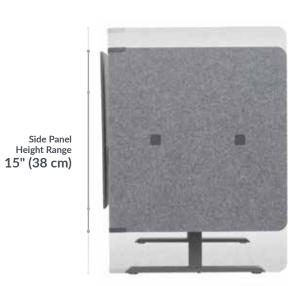

- Motorized Side Panels Can Be Raised and Lowered Independently with the Touch of a Button
- Side Panel Height Adjusts up to 15"
- Promotes a Productive and Respectful Work Environment
- Sound-Absorbent, Light Grey PET Felt
- Product Sets Up in Minutes with Minimal Assembly Required
- Inner Side Panels Feature Integrated 24"
  by 7 ¾" Cork Boards
- Compatible with Vari Electric Standing Desks 48x30, 60x30, 72x30
- Compatible with Desks That Are at Least 48" Wide, 20" Deep, and up to 1½" Thick
- Innovative, Patent-Pending Design

Inner Side Panel Depth 29" (73.5 cm)

Inner Side Panel Height 21" (53.5 cm)

Inner Side Panel Width 4" (10 cm)

Side Panel Depth 35 ½" (89.5 cm)

Back Panel Width 53 ½" (136 cm)

Back Panel Height 32" (81 cm)

For patent and trademark information, visit Vari.com/patents. ©2024 Varidesk, LLC. All Rights Reserved