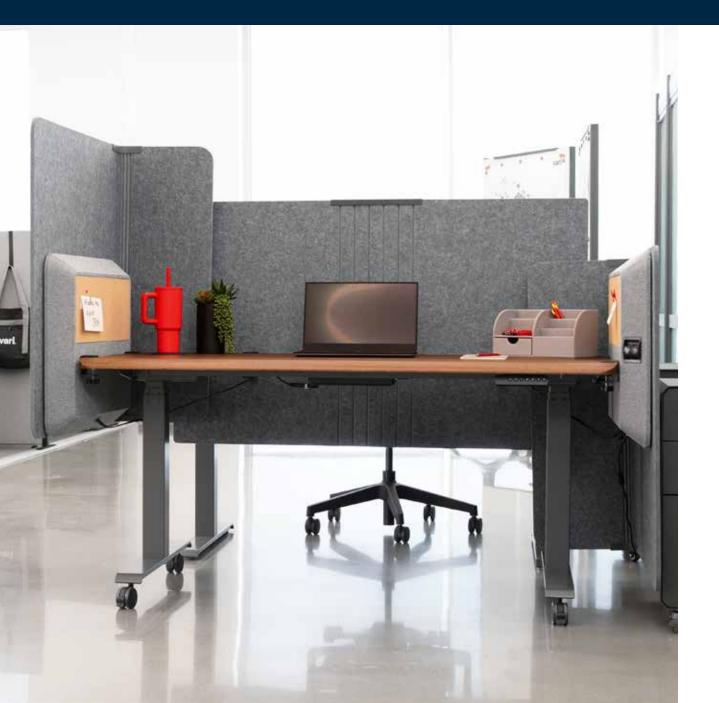

## CREATE A CONCENTRATION ZONE IN SECONDS

Finding focus in a shared workspace is now easier than ever. VariFocus™ allows you to raise and lower sound-absorbing side panels for your desk at the touch of a button. This flexible, innovative solution gives you the freedom to customize your space for different tasks and times throughout the workday.

- Motorized Side Panels Can Be Raised and Lowered Independently with the Touch of a Button
- Side Panel Height Adjusts up to 15"
- Promotes a Productive and Respectful Work Environment
- Sound-Absorbent, Light Grey PET Felt
- Product Sets Up in Minutes with Minimal Assembly Required
- Inner Side Panels Feature Integrated 24"
  by 7 ¾" Cork Boards
- Compatible with Vari Electric Standing Desks 48x30, 60x30, 72x30
- Compatible with Desks That Are at Least 48" Wide, 20" Deep, and up to 1½" Thick
- Innovative, Patent-Pending Design