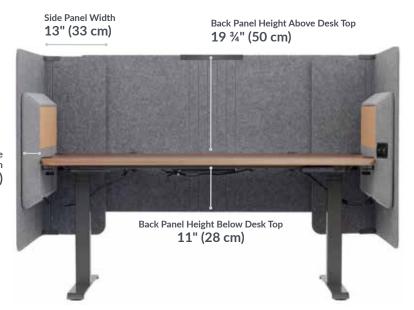

Inner Side Panel Depth 29" (73.5 cm)

Inner Side Panel Height 21" (53.5 cm)

Inner Side Panel Width 4" (10 cm)

Side Panel Depth 35 ½" (89.5 cm)

Back Panel Width 53 ½" (136 cm)

Back Panel Height 32" (81 cm)

For patent and trademark information, visit Vari.com/patents. ©2024 Varidesk, LLC. All Rights Reserved