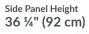

- Motorized Side Panels Can Be Raised and Lowered Independently with the Touch of a Button
- Side Panel Height Adjusts up to 15"
- Promotes a Productive and Respectful Work Environment
- Sound-Absorbent, Light Grey PET Felt
- Product Sets Up in Minutes with Minimal Assembly Required
- Inner Side Panels Feature Integrated 24"
  by 7 ¾" Cork Boards
- Compatible with Vari Electric Standing Desks 48x30, 60x30, 72x30
- Compatible with Desks That Are at Least 48" Wide, 20" Deep, and up to 1½" Thick
- Innovative, Patent-Pending Design