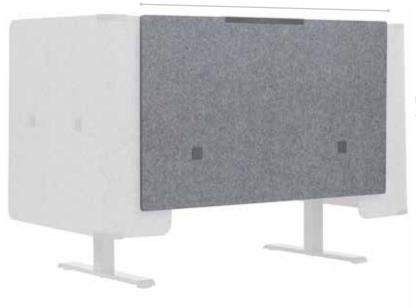

## CREATE A CONCENTRATION ZONE IN SECONDS

Finding focus in a shared workspace is now easier than ever. VariFocus™ allows you to raise and lower sound-absorbing side panels for your desk at the touch of a button. This flexible, innovative solution gives you the freedom to customize your space for different tasks and times throughout the workday.

- Motorized Side Panels Can Be Raised and Lowered Independently with the Touch of a Button
- Side Panel Height Adjusts up to 15"
- Promotes a Productive and Respectful Work Environment
- Sound-Absorbent, Light Grey PET Felt
- Product Sets Up in Minutes with Minimal Assembly Required
- Inner Side Panels Feature Integrated 24"
  by 7 ¾" Cork Boards
- Compatible with Vari Electric Standing Desks 48x30, 60x30, 72x30
- Compatible with Desks That Are at Least 48" Wide, 20" Deep, and up to 1½" Thick
- Innovative, Patent-Pending Design